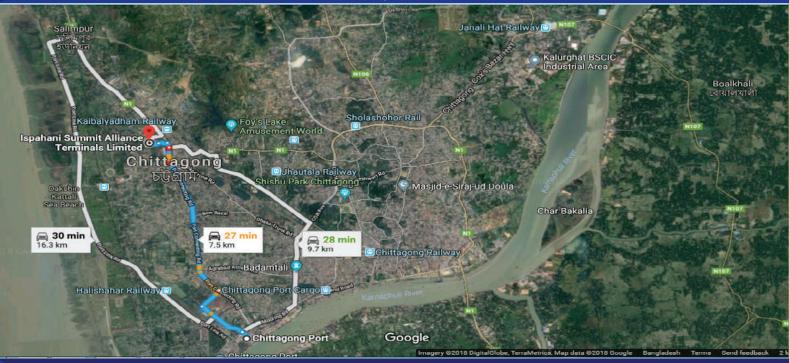

#### **Connectivity to Port:**

#### **Business Strength:**

At Ispahani Summit Alliance Terminals Limited, we believe in "partnership" between our customers and ourselves. ISATL is situated just 8 kilometer away from the multi-purpose berths of the Chittagong Port, Bangladesh.