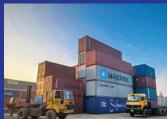

#### **Container Handling Equipment:**

## 2 Laden container reach stackers. Capacity 45 mt and 2 Empty Container Handlers. Capacity 9 mt.

## 12 Forklift .(capacity 3 and 8 mt). Push Pull Slip Sheeting Forklift. Fleet of prime Movers & Trailers.